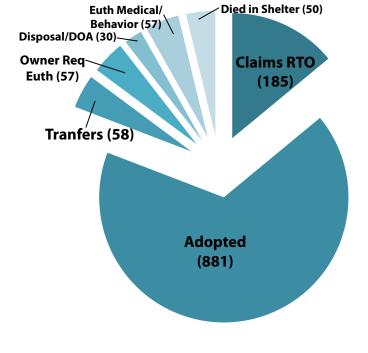

Our primary goal is to find lasting, loving homes for the companion animals that come to us. This year, despite working in a new environment, a total of 702 dogs, 667 cats and 64 other animals were surrendered by their owners, transferred from other shelters or found as lost animals. We gave them loving care, certified their health, administered all necessary vaccinations, microchipped, tested temperaments, and then spayed or neutered them. Once accepted into our adoption program, there is no time limit put on the animal's stay with us.

This year we placed 428 dogs, 433 cats and 20 other animals into adoptive homes. In addition, we reunited 176 lost dogs, 6 cats and 3 other animals with their owners. We also transferred 20 dogs, 13 cats and 25 other animals to local rescue organizations. Because euthanasia is not our first choice, we are proud to report that our live release rate for last year

#### **OUTCOMES**

The Auburn Valley Humane Society strives to find a loving family for every adoptable animal. In 2013, we found homes for 881 animals and had a live release rate of 95.32%. The outcomes include animals that were adopted, transferred to rescue groups, reunited with their owners, died in shelter, DOA (dead on arrival), euthansia medical/behavior and owner requested euthanasia.