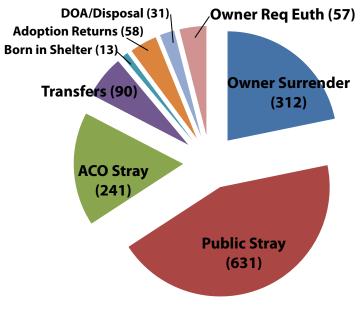

#### **INTAKES**

Intakes include animals that came into AVHS as owner/surrenders, public strays, animal control strays, transferred from other animal welfare organization, born in care, owner requested euthanasia, DOA/disposal and adoption returns.

**TOTAL INTAKES: 1433** 

Dog/Puppy Intakes: 702

Cat/Kitten Intakes: 667

Other Intakes: 64\*\*

**TOTAL OUTCOMES: 1319** 

Dog/Puppy Outcomes: 698

Cat/Kitten Outcomes: 557

Other Animal Outcomes: 64\*\*