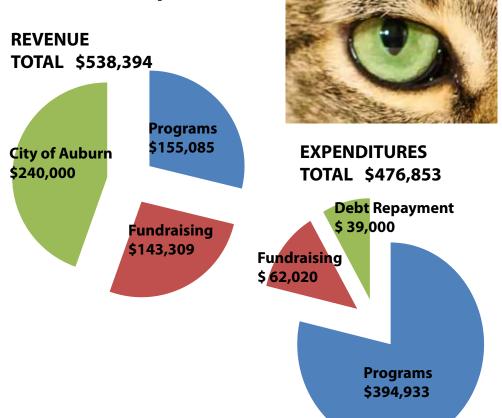

### 2013 Revenue and Expenditures\*\*

Community support makes our work possible.

#### **REVENUE\***

\$155,085 **Programs Fundraising** \$143,309 City of Auburn \$240,000 **TOTAL** \$538,394

#### **EXPENDITURE \***

\$374,933 **Programs** \$ 62,020 Fundraising Debt Repayment \$ 39,000 **TOTAL:** \$476,853

<sup>\*</sup> Unaudited 2013 financial figures

\*\*AVHS does not receive federal or state funds. We do receive municipal funding through pet licensing for animal control related services. AVHS is not affiliated with any national humane or animal welfare organization. AVHS is supported by private donors, corporations, foundations, and program revenues.