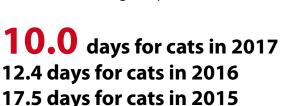

# LENGTH OF STAY .... MAKING A DIFFERENCE

We measure success in the shelter by how long a cat or dog is at the shelter before they are adopted. The smaller the number, the sooner they go to a new home. Getting adopted faster reduces stress and illness.

**6.3** days for dogs for 2017 7 days for dogs in 2016 9.9 days for dogs in 2015

**411** pets transferred into AVHS from surrounding shelters that were at risk of euthanasia

**38** pets were transferred out of AVHS to surrounding rescues/shelters to better fit the pet's needs