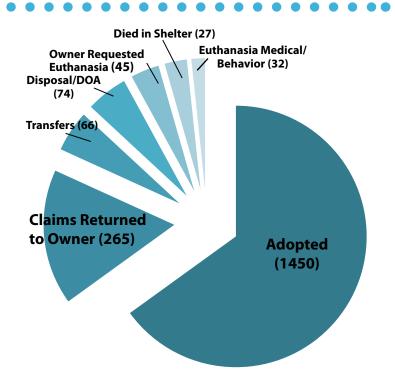

# **INTAKES**

Intakes include animals that came into AVHS as owner surrenders, public strays, animal control strays, transferred from other animal welfare organization, born in care, owner requested euthanasia, DOA/disposal and adoption returns.

### TOTAL INTAKES: 1956

### Dog/Puppy Intakes: 829 Cat/Kitten Intakes: 1075 Other Intakes: 52\*\*

TOTAL OUTCOMES: Dog/Puppy Outcomes: Cat/Kitten Outcomes: Other Animal Outcomes: **51**\*\*

# **OUTCOMES**

The Auburn Valley Humane Society strives to find a loving family for every adoptable animal. In 2017, we found homes for 1,450 animals and had a live release rate of 98.26%. The outcomes include animals that were adopted, transferred to rescue groups, reunited with their owners, died in shelter, DOA (dead on arrival), euthanasia medical/ behavior and owner requested euthanasia.

AVHS does not euthanize for time limits, space or age of the animal. AVHS utilizes every resource possible to find forever homes for the animals in our care.

\*\*Other adoptions include birds, rabbits, guinea pigs, and small pets. As of December 31, 2017, AVHS had 13 dogs, 24 cats and 1 other at the shelter. www.auburnvalleyhs.org