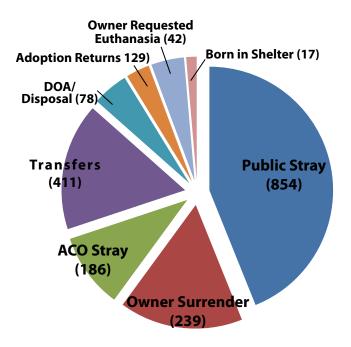

# **INTAKES**

Intakes include animals that came into AVHS as owner surrenders, public strays, animal control strays, transferred from other animal welfare organization, born in care, owner requested euthanasia, DOA/disposal and adoption returns.

### TOTAL INTAKES: 1956

### Dog/Puppy Intakes: 829 Cat/Kitten Intakes: 1075 Other Intakes: 52\*\*

TOTAL OUTCOMES: Dog/Puppy Outcomes: Cat/Kitten Outcomes: Other Animal Outcomes: **51**\*\*