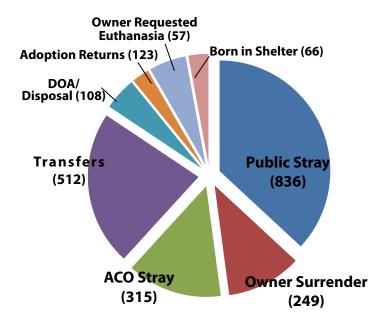

# **INTAKES**

Intakes include animals that came into AVHS as owner surrenders, public strays, animal control strays, transferred from other animal welfare organization, born in care, owner requested euthanasia, DOA/disposal and adoption returns.

TOTAL INTAKES: 2266

Dog/Puppy Intakes: 857

Cat/Kitten Intakes: 1347

Other Intakes: 62\*\*

**TOTAL OUTCOMES: 2265** 

Dog/Puppy Outcomes: 858

Cat/Kitten Outcomes: 1350

Other Animal Outcomes: 57\*\*