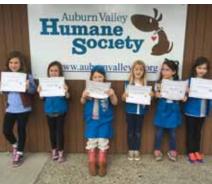

90 local students read to the cats as Shelter Buddies

**91**Girl Scouts received their AVHS patch

Group Humane Education presentations

Pet CPR & First Aid Class

Seniors for Seniors
Program is launched in
the City of Auburn