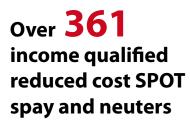

our first choice, we are proud to report that our live release rate for last year was 97.99%. Our adoption rate for dogs was 69.00%, and for cats was 93.75%. Our return to owner rate was 54.29% for dogs and 4.86% for cats, both being higher than last year as well as the national average. All animals that were adopted this year left our shelter spayed or neutered, vaccinated and microchipped. The AVHS Staff Veterinarian spayed or neutered 1,111 shelter animals and 411 public animals owned by low-income residents of King and Pierce County through our SPOT program.