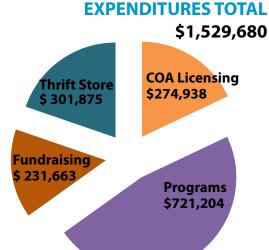

#### **EXPENDITURE**\*

COA Licensing \$ 274,938
Programs \$ 721,204
Fundraising \$ 231,663
Thrift Store \$ 301,875
TOTAL: \$1,529,680