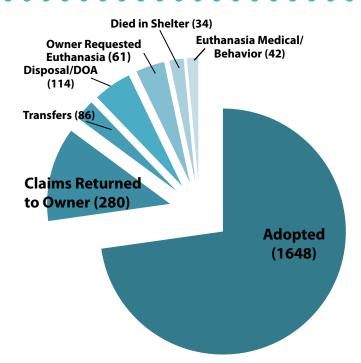

TOTAL INTAKES: 2266

Dog/Puppy Intakes: 857

Cat/Kitten Intakes: 1347

Other Intakes: 62\*\*

**TOTAL OUTCOMES: 2265** 

Dog/Puppy Outcomes: 858

Cat/Kitten Outcomes: 1350

Other Animal Outcomes: 57\*\*

#### **OUTCOMES**

The Auburn Valley Humane Society strives to find a loving family for every adoptable animal. In 2018, we found homes for 1,648 animals and had a live release rate of 98.0%. The outcomes include animals that were adopted, transferred to rescue groups, reunited with their owners, died in shelter, DOA (dead on arrival), euthanasia medical/behavior and owner requested euthanasia.

AVHS does not euthanize for time limits, space or age of the animal. AVHS utilizes every resource possible to find forever homes for the animals in our care.

\*\*Other intakes and outcomes include birds, rabbits, guinea pigs, and small pets. As of December 31, 2018, AVHS had 12 dogs, 16 cats and 5 other at the shelter.