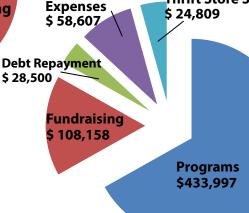

#### **EXPENDITURE** \*

Programs \$443,997 Fundraising \$108,158 Thrift Store setup \$ 24,809 Thrift Store expenses \$ 58,607 Debt Repayment \$ 28,500 **TOTAL:** \$664,071

\$205,495

Thrift Store Setup

EXPENDITURES TOTAL \$664,071