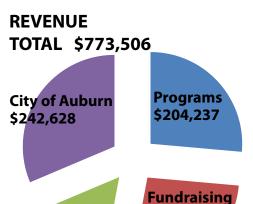

#### 2014 Revenue and Expenditures\*\*

**Thrift Store** 

\$121,146

Community support makes our work possible.

| TOTAL            | \$773,506 |
|------------------|-----------|
| City of Auburn   | \$242,628 |
| Thrift Store     | \$121,146 |
| Fundraising      | \$205,495 |
| Programs         | \$204,237 |
| <b>KEVENUE</b> * |           |