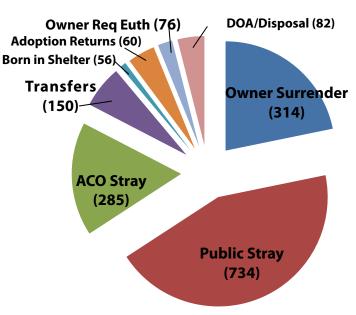

#### **INTAKES**

Intakes include animals that came into AVHS as owner/surrenders, public strays, animal control strays, transferred from other animal welfare organization, born in care, owner requested euthanasia, DOA/disposal and adoption returns.

TOTAL INTAKES: 1757

Dog/Puppy Intakes: 743

Cat/Kitten Intakes: 915

Other Intakes: 83\*\*

TOTAL OUTCOMES: 1735

Dog/Puppy Outcomes: 653

Cat/Kitten Outcomes: 919

Other Animal Outcomes: 84\*\*