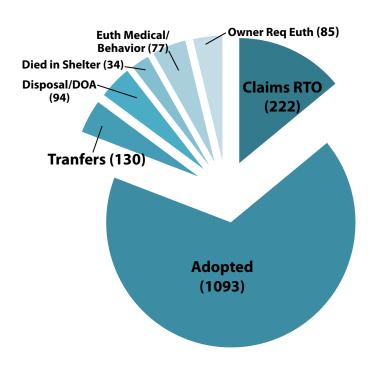

#### **OUTCOMES**

The Auburn Valley Humane Society strives to find a loving family for every adoptable animal. In 2014, we found homes for 1,093 animals and had a live release rate of 95.05%. The outcomes include animals that were adopted, transferred to rescue groups, reunited with their owners, died in shelter, DOA (dead on arrival), euthansia medical/behavior and owner requested euthanasia.

AVHS does not euthanize for time limits, space or age of the animal. AVHS utilizes every resource possible to find forever homes for the animals in our care.

\*\*Other adoptions include birds, rabbits, guinea pigs, and small pets.