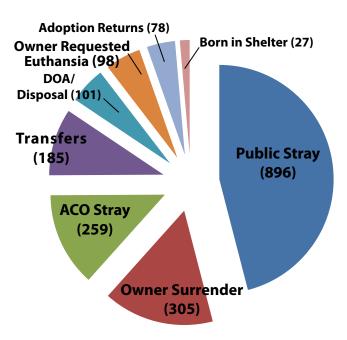

#### **INTAKES**

Intakes include animals that came into AVHS as owner/surrenders, public strays, animal control strays, transferred from other animal welfare organization, born in care, owner requested euthanasia, DOA/disposal and adoption returns.

TOTAL INTAKES: 1949

Dog/Puppy Intakes: 914

Cat/Kitten Intakes: 983

Other Intakes: 52\*\*

**TOTAL OUTCOMES: 1962** 

Dog/Puppy Outcomes: 905

Cat/Kitten Outcomes: 1004

Other Animal Outcomes: 53\*\*