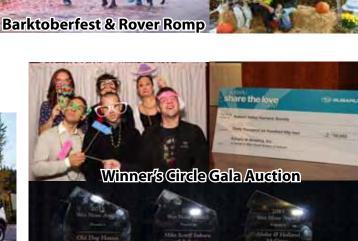

We have established three annual signature fundraising events which continue to grow each year. Our next event will be our Annual Winner's Circle Gala honoring Animal Champions. The event will feature an award banquet with a silent and live auction on Saturday, April 2, 2016. You can buy tickets today and I'll see all of you there!

The 2nd Annual Tour de Paws, a bicycle event with four routes, is scheduled on Saturday, June 25, 2016. Barkfest and Rover Romp, 3k/5k walk or run (formerly Barktoberfest) is scheduled on Saturday, August 27, 2016 at Roegner Park.