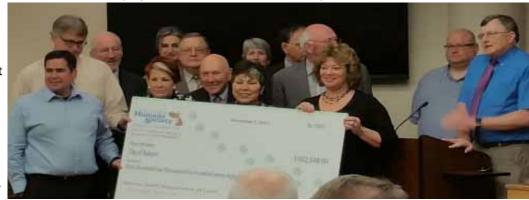

If I were asked, "What was Auburn Valley Humane Society's one single most important success?" I would say that with prudent planning and diligence of our board and Executive Director; determination and hard work of our staff and volunteers; and the unequivocal support of our donors; the Auburn Valley Humane Society successfully paid back to the City of Auburn a \$102,548 startup loan used to open the shelter. This payment was made on time and we are so thankful to the Mayor and City Council for their commitment to our partnership and success.