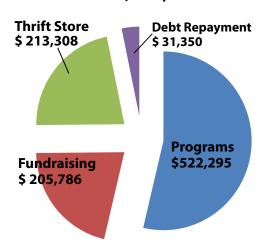

#### **EXPENDITURE**\*

 Programs
 \$ 522,295

 Fundraising
 \$ 205,786

 Thrift Store
 \$ 213,308

 Debt Repayment
 \$ 31,350

 TOTAL:
 \$972,739

<sup>\*</sup> Unaudited 2015 financial figures

#### **EXPENDITURES TOTAL** \$972,739

<sup>\*\*</sup>AVHS does not receive federal or state funds. We do receive municipal funding through pet licensing for animal control related services. AVHS is not affiliated with any national humane or animal welfare organization. AVHS is supported by private donors, corporations, foundations, and program revenues.