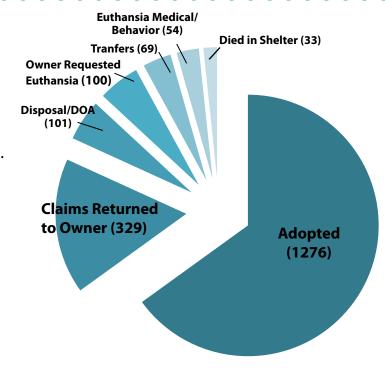

#### **OUTCOMES**

The Auburn Valley Humane Society strives to find a loving family for every adoptable animal. In 2015, we found homes for 1,276 animals and had a live release rate of 96.93%. The outcomes include animals that were adopted, transferred to rescue groups, reunited with their owners, died in shelter, DOA (dead on arrival), euthansia medical/behavior and owner requested euthanasia.