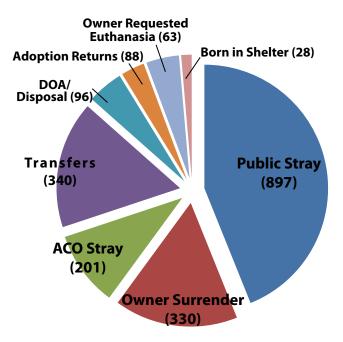

## INTAKES

Intakes include animals that came into AVHS as owner/surrenders, public strays, animal control strays, transferred from other animal welfare organization, born in care, owner requested euthanasia, DOA/disposal and adoption returns.

## TOTAL INTAKES: 2043

Dog/Puppy Intakes: 756 Cat/Kitten Intakes: 1199 Other Intakes: 88\*\*

TOTAL OUTCOMES: 2022 Dog/Puppy Outcomes: 748 Cat/Kitten Outcomes: 1189 Other Animal Outcomes: 85\*\*