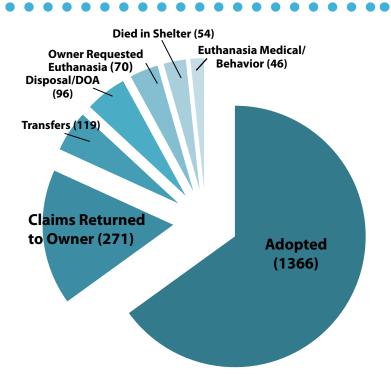

## **OUTCOMES**

The Auburn Valley Humane Society strives to find a loving family for every adoptable animal. In 2016, we found homes for 1,366 animals and had a live release rate of 97.52%. The outcomes include animals that were adopted, transferred to rescue groups, reunited with their owners, died in shelter, DOA (dead on arrival), euthanasia medical/ behavior and owner requested euthanasia.

AVHS does not euthanize for time limits, space or age of the animal. AVHS utilizes every resource possible to find forever homes for the animals in our care.

\*\*Other adoptions include birds, rabbits, guinea pigs, and small pets. As of December 31, 2016, AVHS had 22 dogs, 39 cats and 3 others at the shelter. www.auburnvalleyhs.org